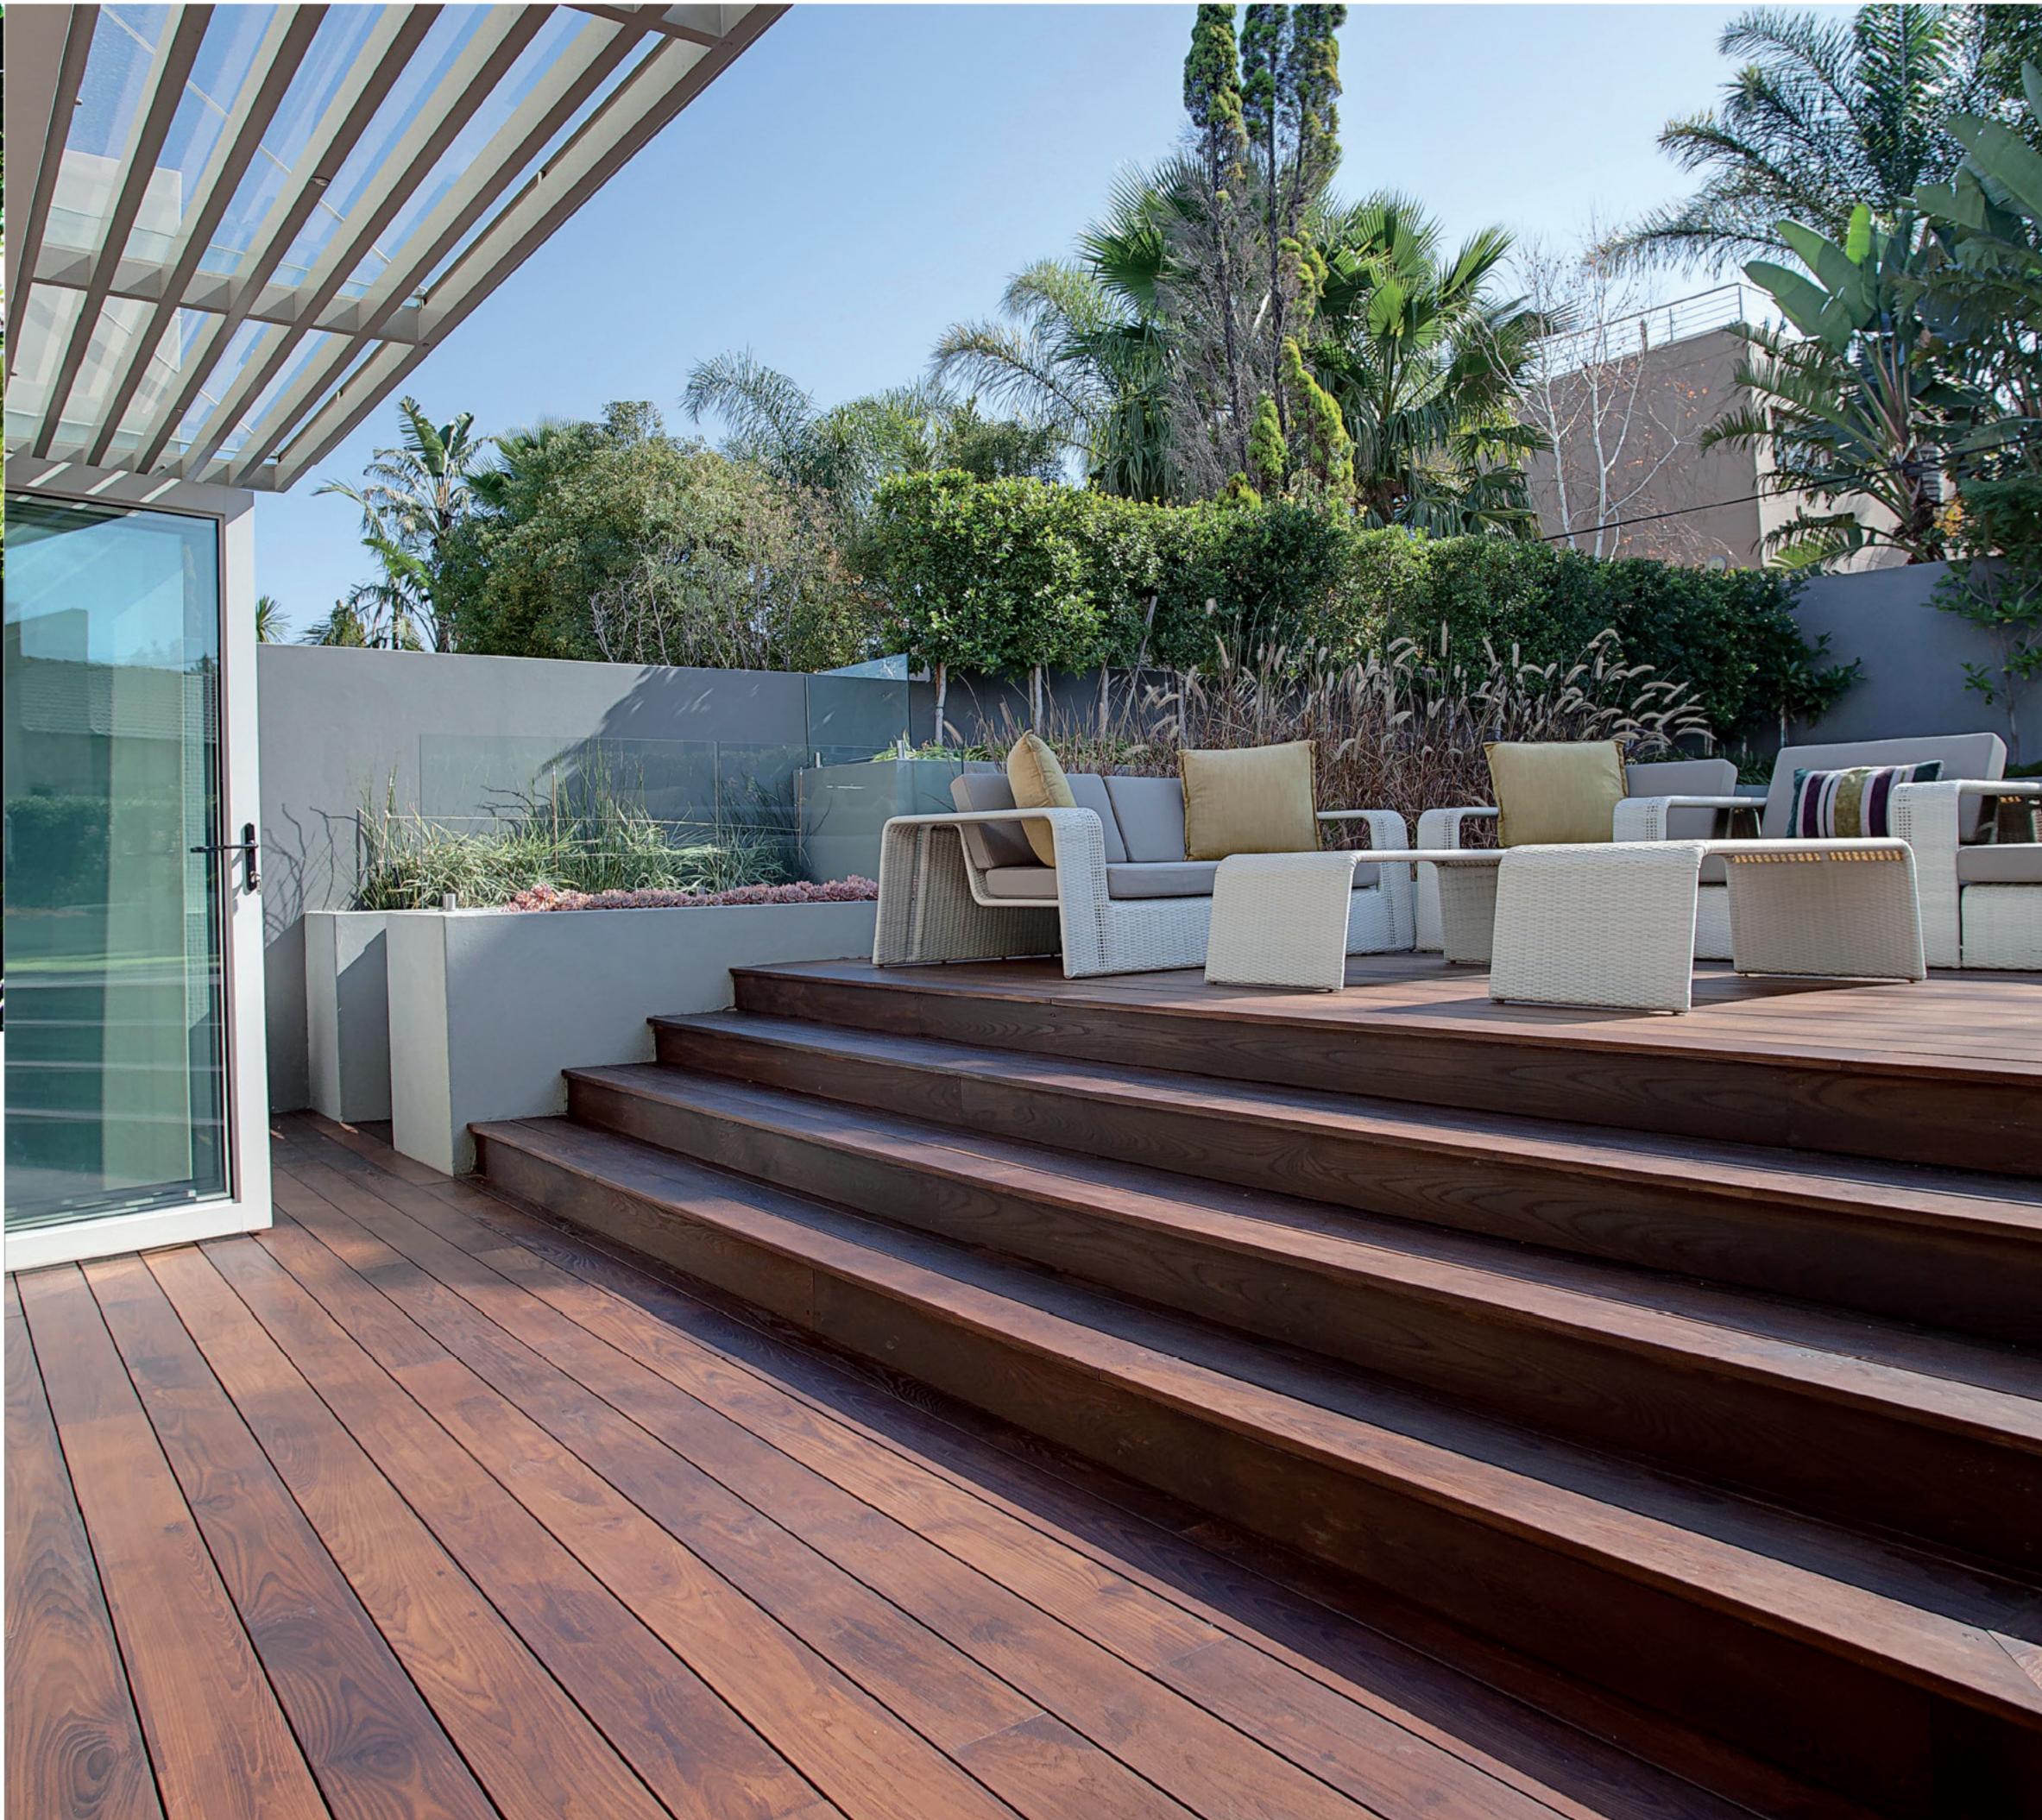

## DIŞ MEKAN

# **RUBIO MONOCOAT HYBRID WOOD PROTECTOR**

DIŞ MEKAN AHŞAPLARI İÇİN DAYANIKLI VE DEKORATİF YAĞ

# HYBRID WOOD PROTECTOR

DIŞ MEKAN AHŞAPLARI İÇİN DAYANIKLI VE DEKORATİF YAĞ