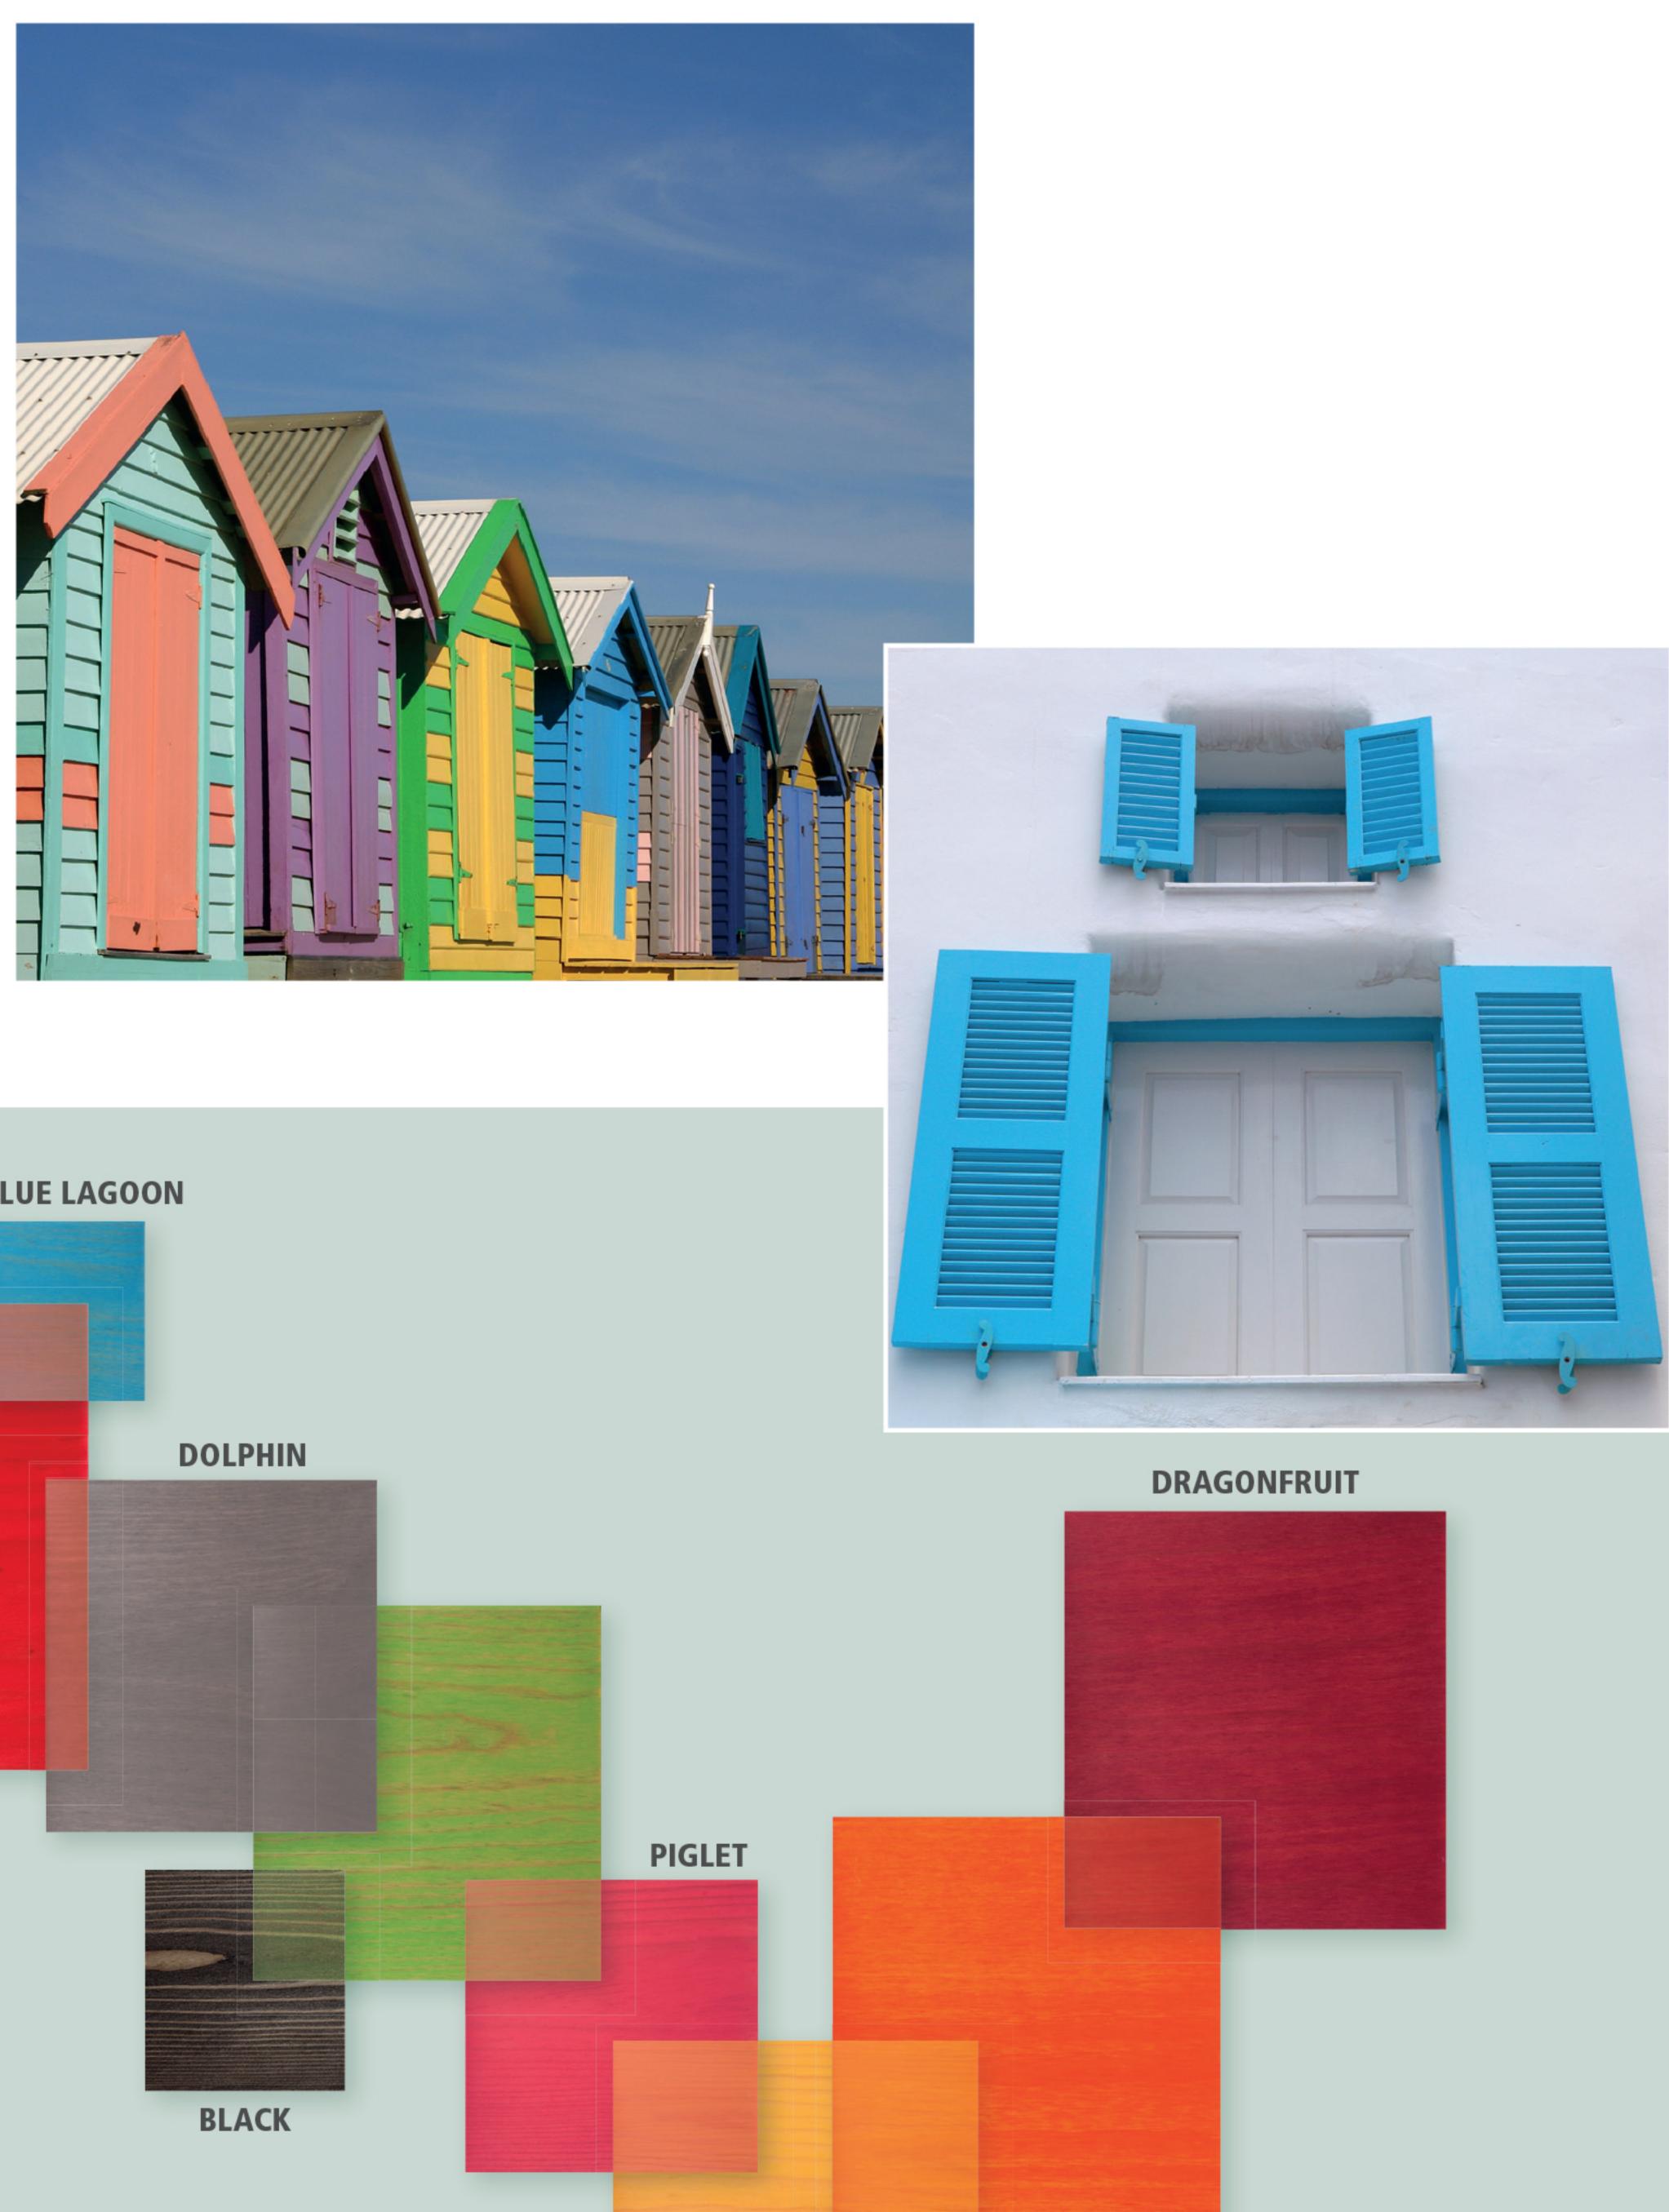

# KARIŞTIR & EŞLEŞTİR

10 KLASİK AHŞAP RENGİ VE 8 POPÜLER RENK AYRICA BUNLAR KARIŞTIRILABİLİR!

www.rmcturkiye.com

Muylle Facon 1906 yılında macun imalatçısı olarak kuruldu ve günümüzde yapı kimyasallarının lider üreticisidir. İlk tahta işleme ürün serisi 1962 yılında piyasaya sürüldü.