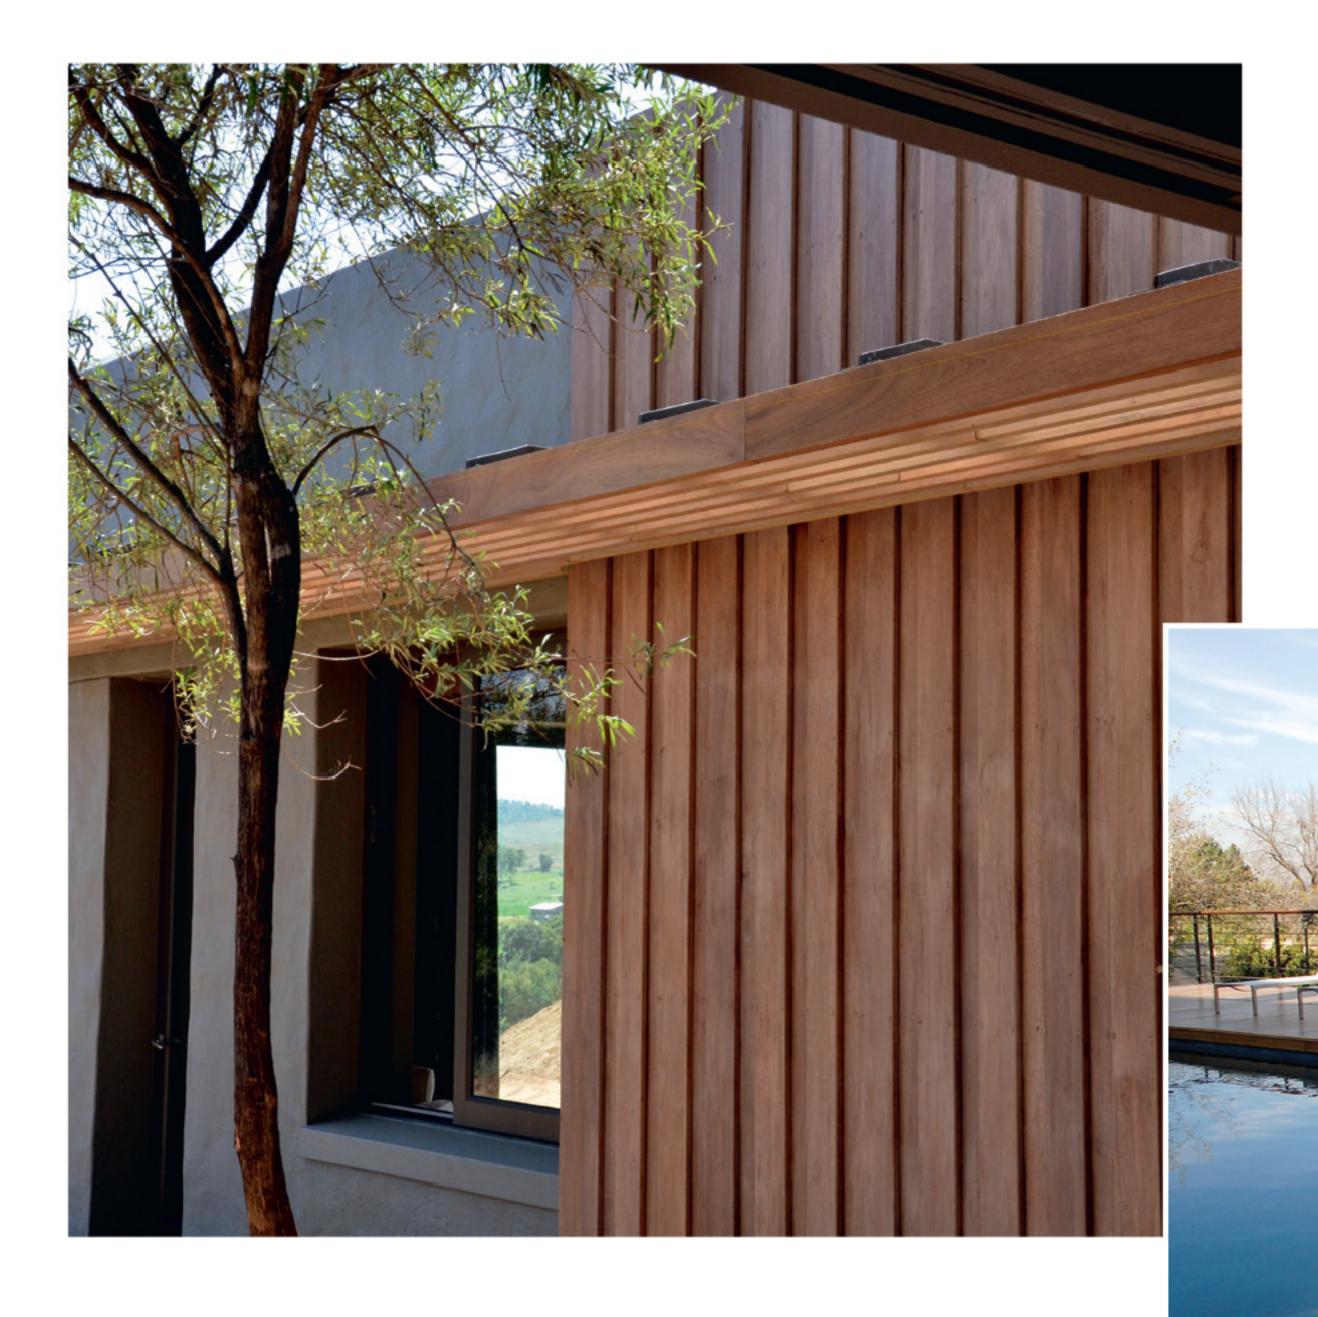

## DIŞ MEKAN

# **RUBIO MONOCOAT HYBRID WOOD PROTECTOR**

DIŞ MEKAN AHŞAPLARI İÇİN DAYANIKLI VE DEKORATİF YAĞ