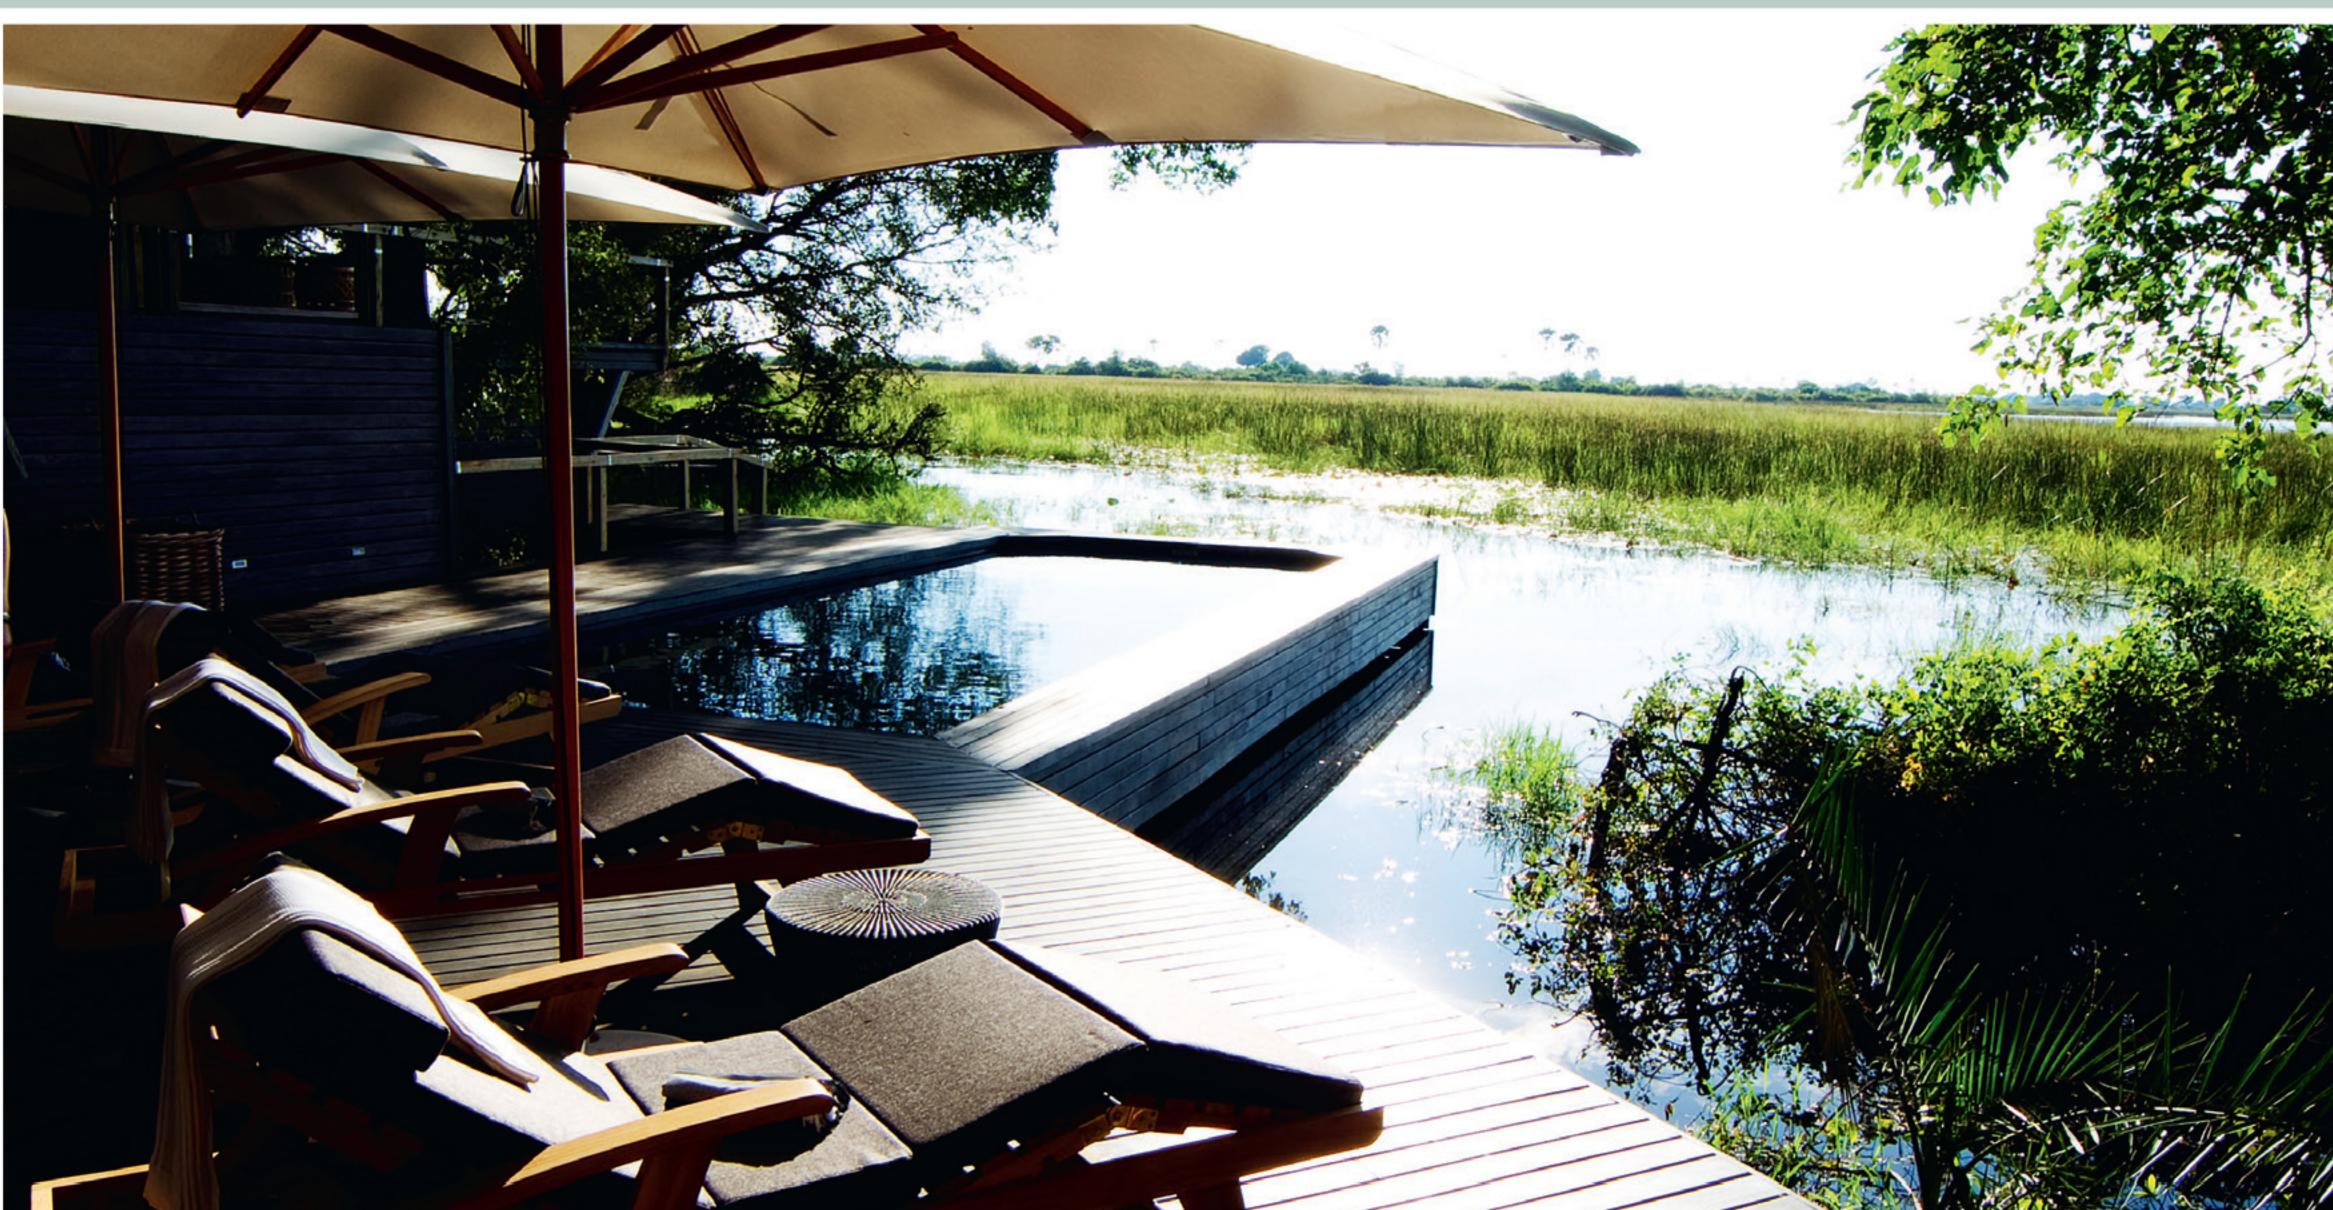

## DIŞ MEKAN

# **RUBIO MONOCOAT HYBRID WOOD PROTECTOR**

DIŞ MEKAN AHŞAPLARI İÇİN DAYANIKLI VE DEKORATİF YAĞ

# HYBRID WOOD PROTECTOR

DIŞ MEKAN AHŞAPLARI İÇİN DAYANIKLI VE DEKORATİF YAĞ