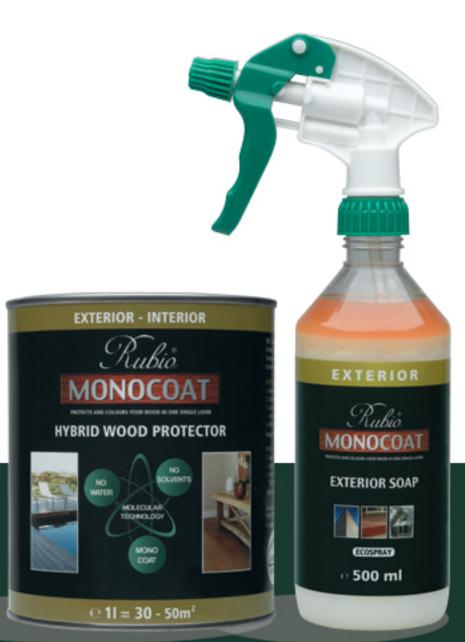

NİTELİKLİ VE YÜKSEK KALİTELİ ÇOK YÖNLÜ KORUYUCU VE RENKLENDİRİCİ

#### RMC HYBRID WOOD PROTECTOR'ÜN EŞSİZ ÖZELLİKLERİ

- Entegre UV sabitleyici kullanan RMC teknolojisine dayalıdır.
- Uygulaması kolay: kat izi yok, hızlı kurur.
- Ekonomik: Tek kat uygulama, asgari tüketim.
- Çevre dostu: Solvent, su veya Uçucu Organik Bileşen (VOC %0) içermez.
- Evrensel: İç ve dış mekan tüm ahşap türlerine uygun.
- Estetik: 10 geleneksel ahşap rengi ve 8 modaya uygun pop renk. Hepsi birbirleriyle karıştırmaya uygundur!

# **RUBIO MONOCOAT HYBRID WOOD PROTECTOR**

DIŞ MEKAN AHŞAPLARI İÇİN DAYANIKLI VE DEKORATİF YAĞ

# HYBRID WOOD PROTECTOR

DIŞ MEKAN AHŞAPLARI İÇİN DAYANIKLI VE DEKORATİF YAĞ