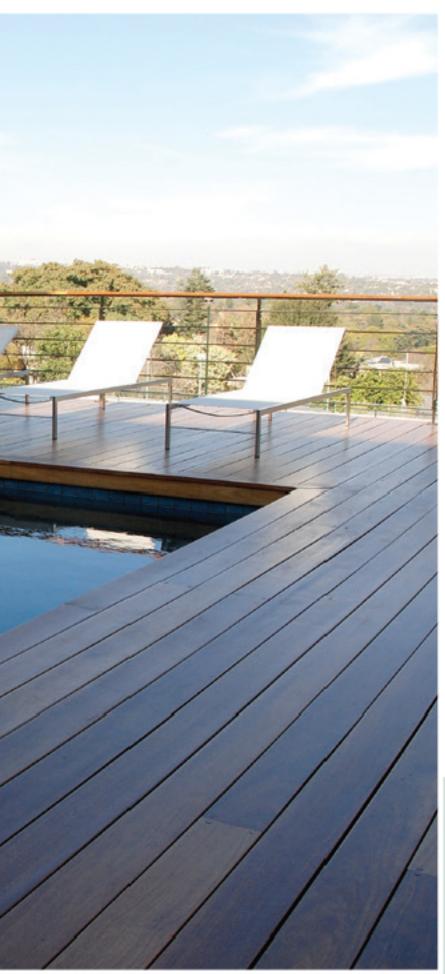

### DIŞ MEKAN

# HYBRID WOOD PROTECTOR

DIŞ MEKAN AHŞAPLARI İÇİN DAYANIKLI VE DEKORATİF YAĞ