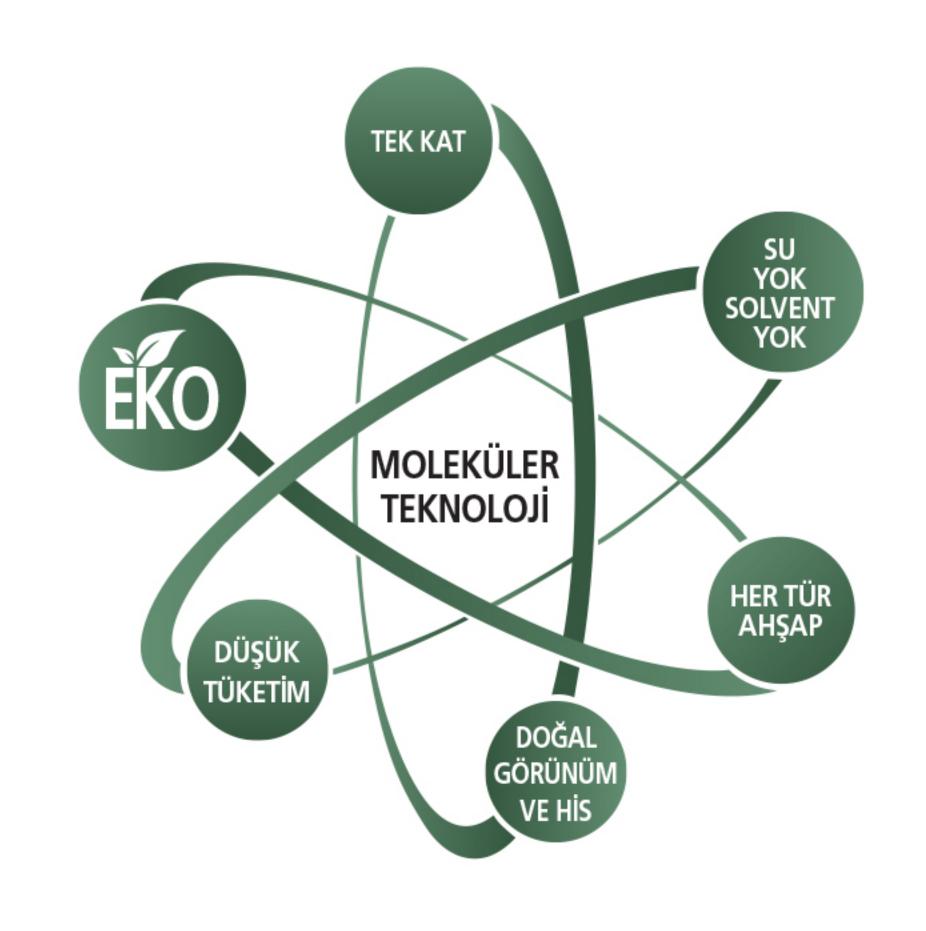

#### RMC HYBRID WOOD PROTECTOR'ÜN EŞSİZ ÖZELLİKLERİ

- Entegre UV sabitleyici kullanan RMC teknolojisine dayalıdır.
- Uygulaması kolay: kat izi yok, hızlı kurur.
- Ekonomik: Tek kat uygulama, asgari tüketim.
- Çevre dostu: Solvent, su veya Uçucu Organik Bileşen (VOC %0) içermez.
- Evrensel: İç ve dış mekan tüm ahşap türlerine uygun.
- Estetik: 10 geleneksel ahşap rengi ve 8 modaya uygun pop renk. Hepsi birbirleriyle karıştırmaya uygundur!

# YEŞİL

RMC Hibrid Ahşap Koruyucu, bitki bazlıdır. Üstelik, hiç su, formaldehit ya da Uçucu Organik Bileşenler (VOCs) içermez! Uygulama esnasında güvenli, çevre için güvenilir!

#### AKILLI

Bu yağ, devrim niteliğinde bir teknolojiye dayanır: moleküler bağlanma. Bu da sadece tek bir kat uygulamanız gerektiği anlamına gelmektedir. Fırça ve kat izi bırakmaz.

# ETKİLİ

Ürünümüzün bir litresiyle, 30 m²'ye kadar ahşabı işleyebilirsiniz. Ahşabın üst liflerine moleküler bağlanması dolayısıyla, ikinci bir kata gerek kalmaz. Ayrı tabakalar arasında farklı kuruma süreleri ve zımparalama işlemleri artık geçmişte kaldı!

## KOLAY

Bu ürün, tüm ahşap türlerine uygundur. Aynı ürünle renk canlandırma ve koruma. Bakım yaparken zımparalamaya gerek yok!

EXTERIOR WOOD CLEANER